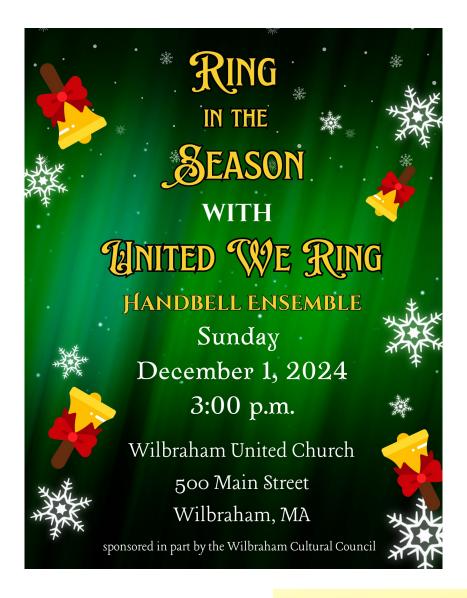

Here's another shout out for our December 1st Ring in the Season bell concert. It will be held in the Wilbraham United Sanctuary at 3 PM. December 1st is the first Sunday of Advent, making this an opportunity to start out with familiar and new sounds of Advent and Christmas as we Ring in the Season. Thank you to the Wilbraham Cultural Council for making the invitation.