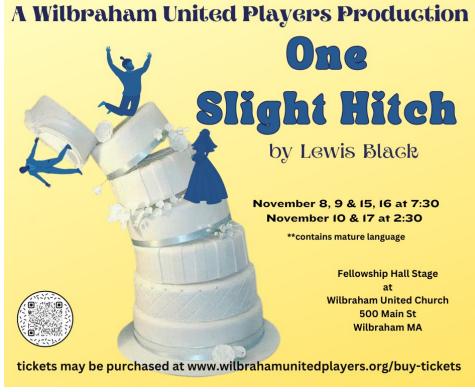

Bell Choir and Chancel Choir began rehearsing September 5th and participating in worship on the 8th. Both groups are now rehearsing in the Sanctuary with the same time schedule as the past two years: Thursday evenings, 7 PM for Bells and 8:00 for voices. Our numbers vary from week to week as everyone has busy lives with demands for time and energy. In a conversation with an appreciative listener, the topic surfaced about our small groups with their great sound. This listener cited: Well, there were only four Beatles. Awesome observation! That being said, we would love to welcome any interested participants into the choirs. This is an invitation for you to join us if you can. We work at our practice, but we have good times too.